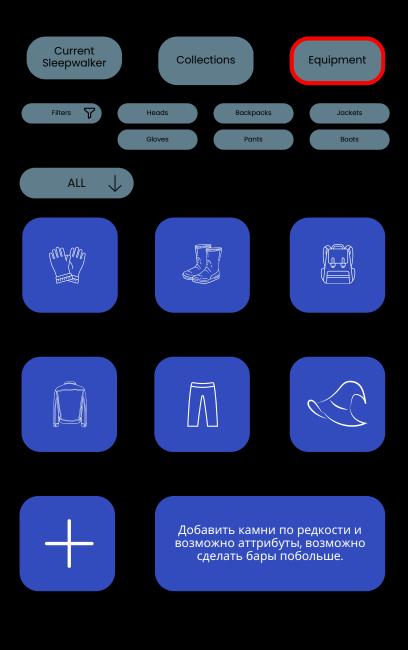

### Marketplace

### **Minted From**

4240 PLE

**BUY NOW** 

### Minted From

4240 PLE

**BUY NOW** 