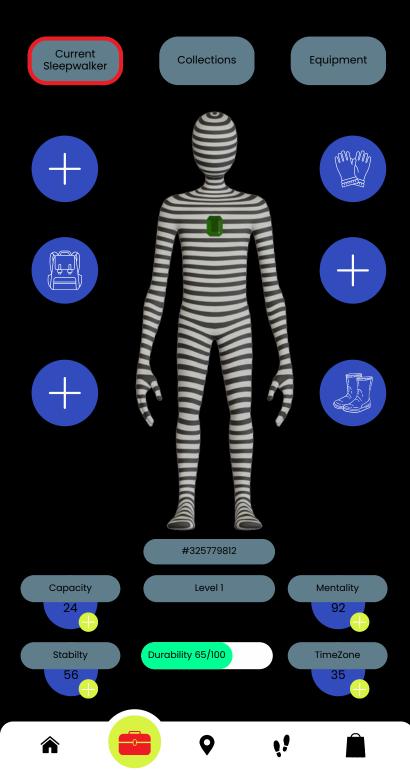

### Inventory

(î:

### Inventory

(in 1997)

### Inventory

### Your inventory is empty

Seems like your Sleepwalker doesn't have any equipment in the inventory. Great time to visit Marketplace.

Go to marketplace

YOUR SLEEPWALKER IS REGENERATING NEXT PORTAL AT LEAST IN 7H 48M