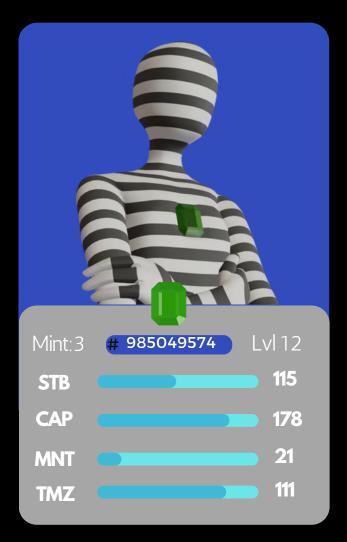

### **Minted From**

4240 PLE

**BUY NOW** 

### Minted From

4240 PLE

**BUY NOW** 