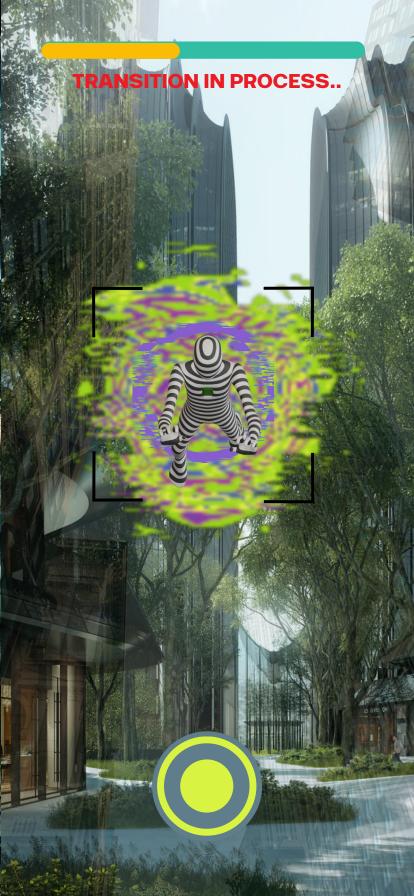

### NEW PORTAL DETECTED!

DISTANCE: 0.45 KM REMAINING PORTALITE: 2,456

) 7

### PORTAL WITHIN REACH!

**REMAINING PORTALITE: 1892.4** 

### **ACTIVATE THE PORTAL**

6°C