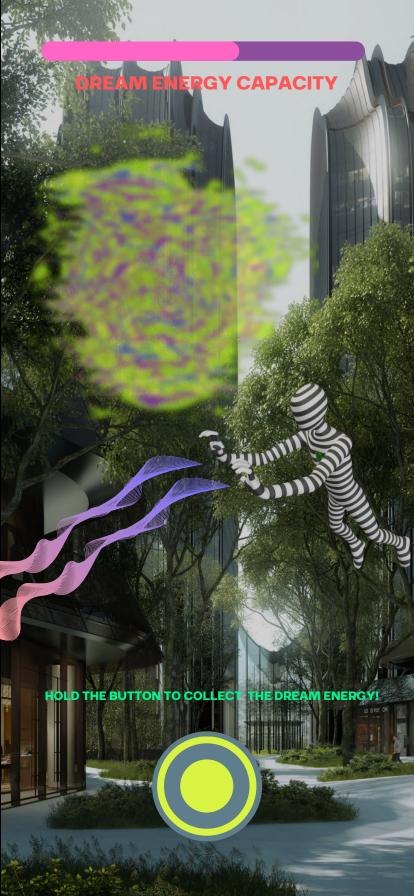

### MISSION COMPLETED!

### PORTALITE GAINED: 1124 \$PLE

SLEEPWALKER'S HEALTH: 96/100

MISSION TIME: 0:16:07

Continue

YOUR SLEEPWALKER IS REGENERATING NEXT PORTAL AT LEAST IN 7H 48M

6°C

) 7