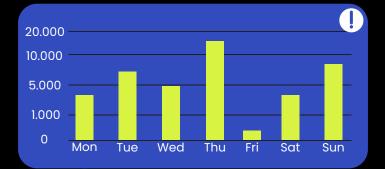

### Walking activity

#### Steps today

#### 16150 steps

Great job! Today you've made 5185 steps more, then yesterday. Keep going this way! Or another compliment

#### Steps last 7 days

Achievements and Rewards

?