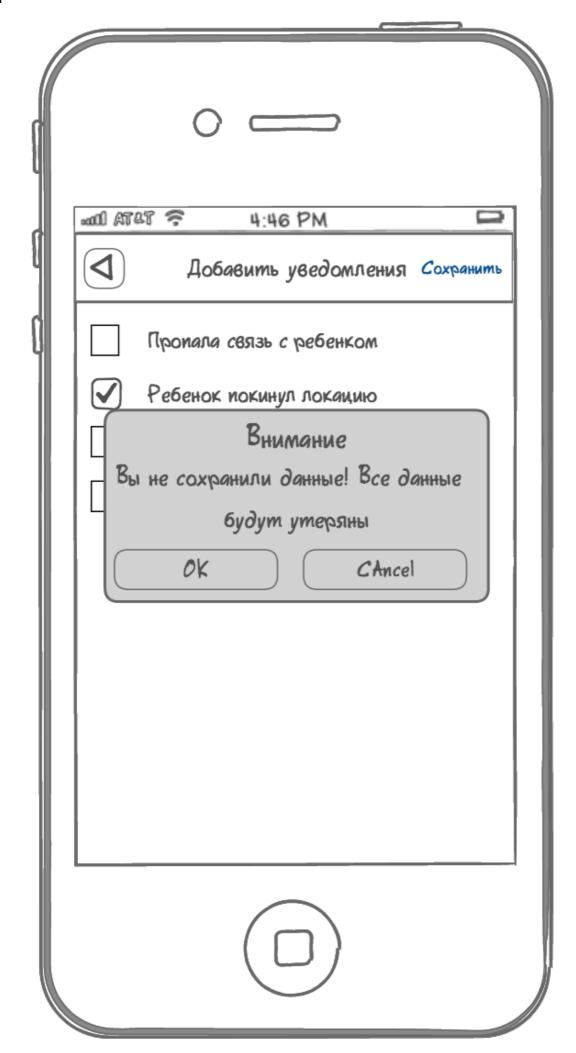

|              | 0                        |           |
|--------------|--------------------------|-----------|
| .0001 AT     | 4:46 PM                  |           |
|              | Добавить уведомления     | Сохранить |
|              | Пропала связь с ребенком |           |
| $\checkmark$ | Ребенок покинул локацию  | >         |
|              | Пропала связь с ребенком |           |
|              | Ребенок покинул локацию  | >         |
|              | Пропала связь с ребенком |           |
| $\checkmark$ | Ребенок покинул локацию  | >         |
|              | Пропала связь с ребенком |           |
|              | Ребенок покинул локацию  | >         |
|              |                          |           |
|              |                          |           |
|              |                          |           |
|              |                          |           |
|              |                          |           |