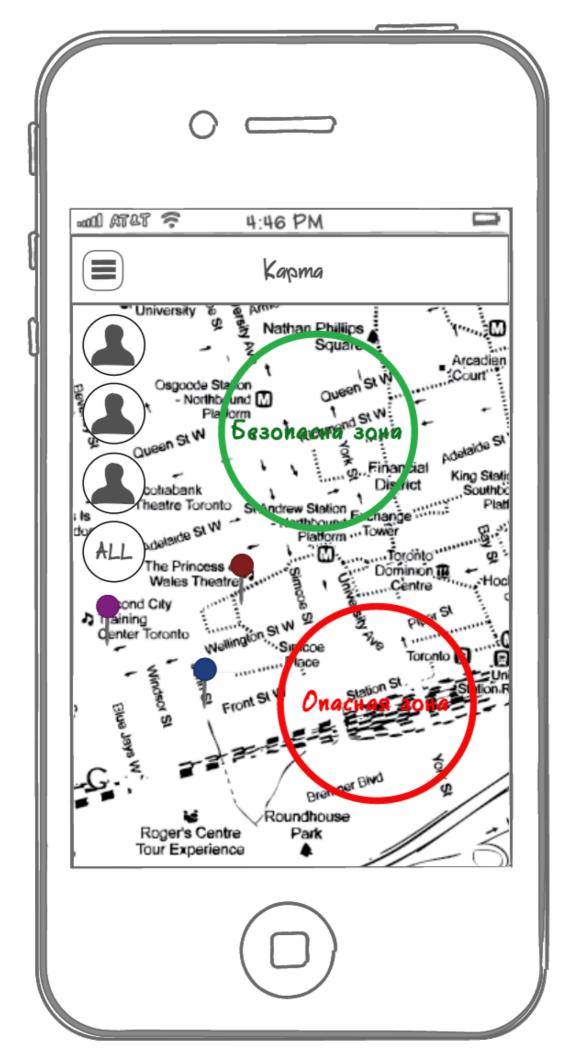

|              | 0                        |           |
|--------------|--------------------------|-----------|
| .0001 AT     | 4:46 PM                  |           |
|              | Добавить уведомления     | Сохранить |
|              | Пропала связь с ребенком |           |
| $\checkmark$ | Ребенок покинул локацию  | >         |
|              | Пропала связь с ребенком |           |
|              | Ребенок покинул локацию  | >         |
|              | Пропала связь с ребенком |           |
| $\checkmark$ | Ребенок покинул локацию  | >         |
|              | Пропала связь с ребенком |           |
|              | Ребенок покинул локацию  | >         |
|              |                          |           |
|              |                          |           |
|              |                          |           |
|              |                          |           |
|              |                          |           |