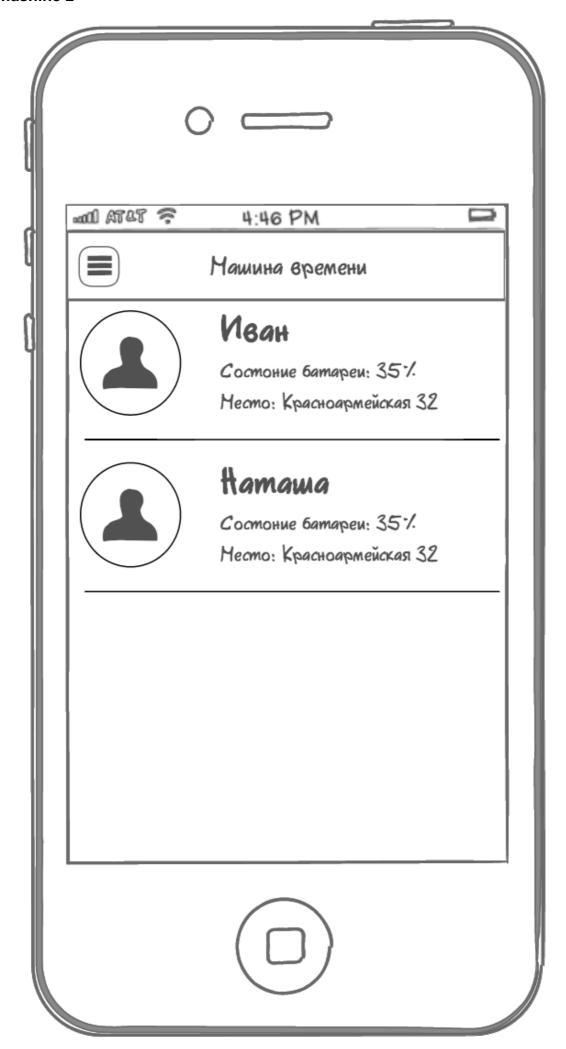

|              | Пропала связь с ребенком |           |
|              | Ребенок покинул локацию  | >         |
|              |                          |           |
|              |                          |           |
|              |                          |           |
|              |                          |           |
|              |                          |           |





**Exported with Personal NinjaMock account. For NON-COMMERCIAL use only.** 









**Exported with Personal NinjaMock account. For NON-COMMERCIAL use only.** 





**Exported with Personal NinjaMock account. For NON-COMMERCIAL use only.** 





**Exported with Personal NinjaMock account. For NON-COMMERCIAL use only.** 



**Exported with Personal NinjaMock account. For NON-COMMERCIAL use only.** 









**Exported with Personal NinjaMock account. For NON-COMMERCIAL use only.** 



**Exported with Personal NinjaMock account. For NON-COMMERCIAL use only.**