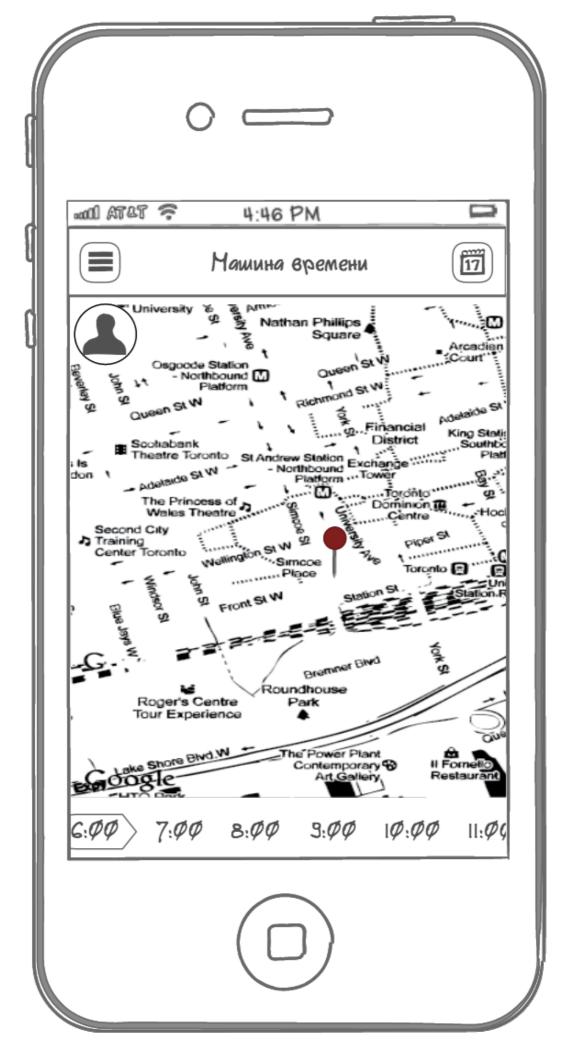

ребенком |           |
| $\checkmark$ | Ребенок покинул локацию  | >         |
|              | Пропала связь с ребенком |           |
|              | Ребенок покинул локацию  | >         |
|              |                          |           |
|              |                          |           |
|              |                          |           |
|              |                          |           |
|              |                          |           |





**Exported with Personal NinjaMock account. For NON-COMMERCIAL use only.** 









**Exported with Personal NinjaMock account. For NON-COMMERCIAL use only.** 





**Exported with Personal NinjaMock account. For NON-COMMERCIAL use only.** 





**Exported with Personal NinjaMock account. For NON-COMMERCIAL use only.** 



**Exported with Personal NinjaMock account. For NON-COMMERCIAL use only.** 









**Exported with Personal NinjaMock account. For NON-COMMERCIAL use only.** 



**Exported with Personal NinjaMock account. For NON-COMMERCIAL use only.**