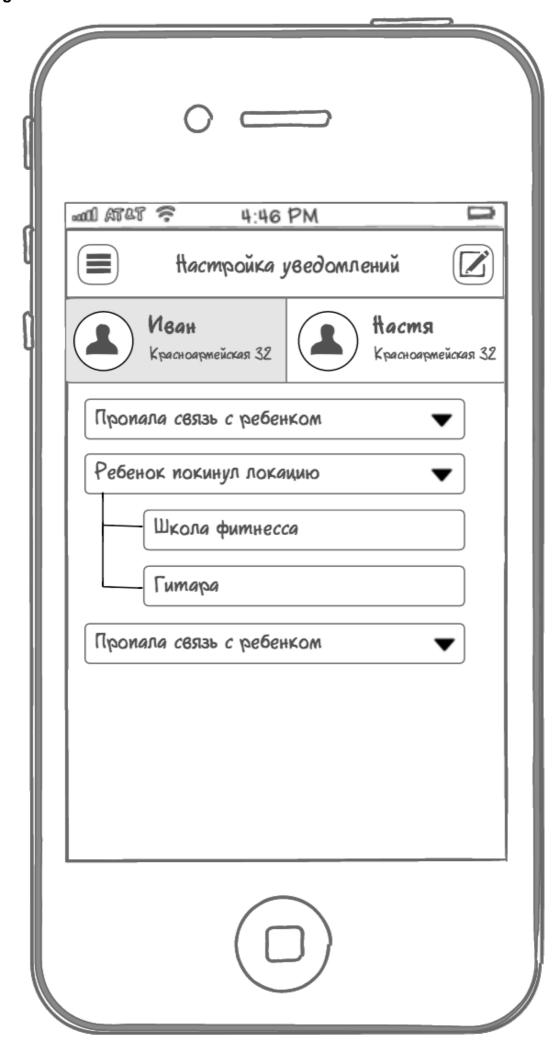

|              | 0                        |           |
|--------------|--------------------------|-----------|
| .0001 AT     | 4:46 PM                  |           |
|              | Добавить уведомления     | Сохранить |
|              | Пропала связь с ребенком |           |
| $\checkmark$ | Ребенок покинул локацию  | >         |
|              | Пропала связь с ребенком |           |
|              | Ребенок покинул локацию  | >         |
|              | Пропала связь с ребенком |           |
| $\checkmark$ | Ребенок покинул локацию  | >         |
|              | Пропала связь с ребенком |           |
|              | Ребенок покинул локацию  | >         |
|              |                          |           |
|              |                          |           |
|              |                          |           |
|              |                          |           |
|              |                          |           |