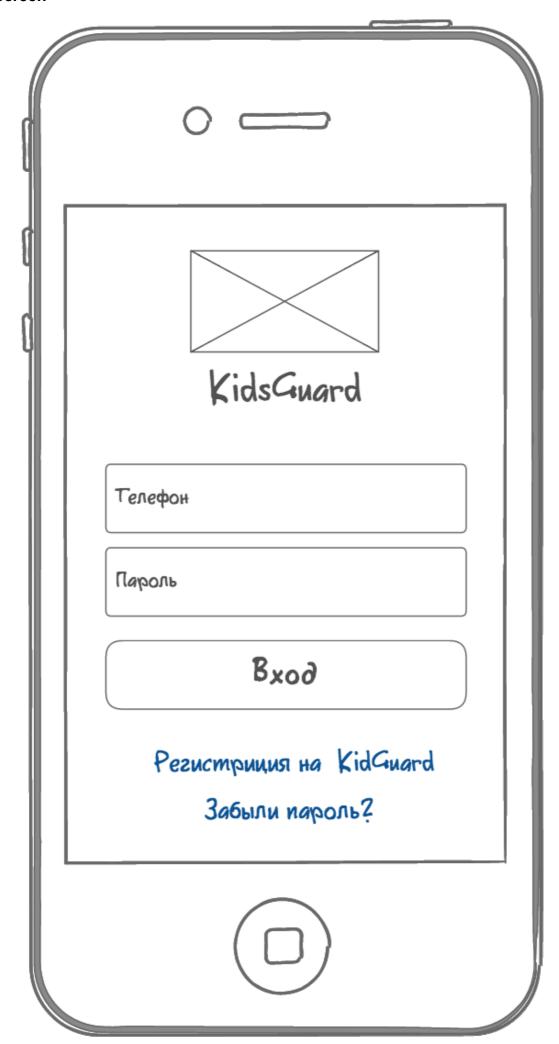

Начать

Вы уже зарегистрированы на KidsGuard

**Exported with Personal NinjaMock account. For NON-COMMERCIAL use only.** 

Exported with Personal NinjaMock account. For NON-COMMERCIAL use only.

**Exported with Personal NinjaMock account. For NON-COMMERCIAL use only.** 